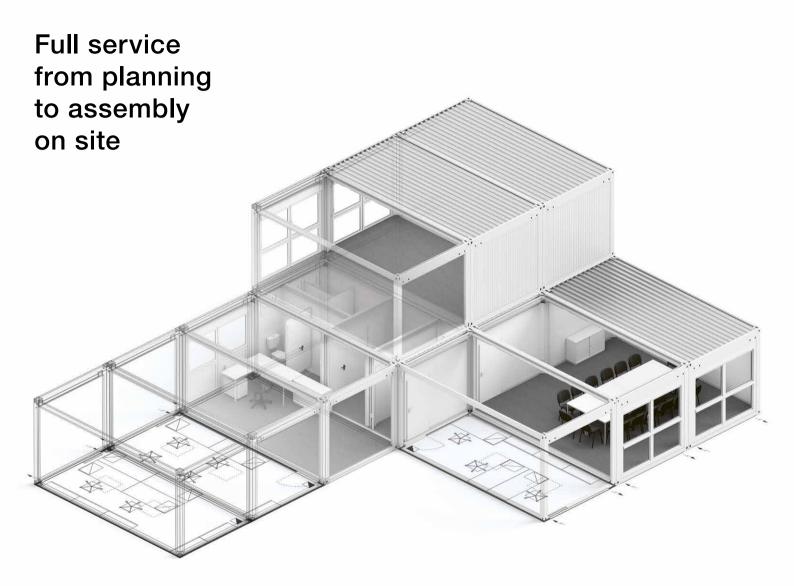

Whether over the telephone or on site, the consultants at ELA support customers from the outset and plan every customer request down to the smallest detail.

Containers are transported throughout Europe on over 100 company lorries – they even have their own loading cranes for assembly on site. The trained experts from ELA build the facility on site quickly and smoothly, ensure building site safety and prepare detailed safety plans.

## A container for any application

Be it on a construction site, as temporary offices or for a custom project, the ELA range is universal and extremely flexible. The individual containers are available in various widths, heights and equipment configurations.