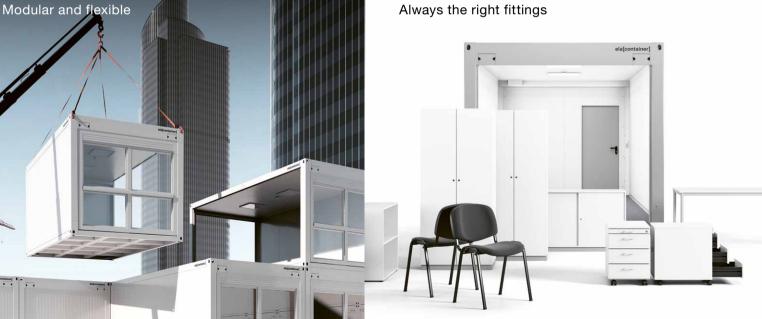

## Can be stacked with up to four storeys

Thanks to special structural engineering, the ELA modules can be arranged in stacks of up to four storeys. For our customers, this means more space in a smaller area.

## A container for any application

Be it on a construction site, as temporary offices or for a custom project, the ELA range is universal and extremely flexible. The individual containers are available in various widths, heights and equipment configurations.