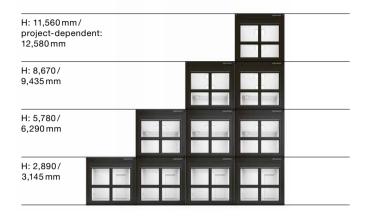

## Can be stacked with up to four storeys

Thanks to special structural engineering, the ELA modules can be arranged in stacks of up to four storeys. For our customers, this means more space in a smaller area.

## A container for any application

Be it on a construction site, as temporary offices or for a custom project, the ELA range is universal and extremely flexible. The individual containers are available in various widths, heights and equipment configurations.