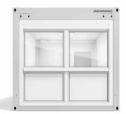

maximum quality and safety. All containers are manufactured to the strictest quality standards in the company's workshops in Germany – customers all over the world can count on the quality hallmark 'Made in Germany'.



#### Frame

Container

Up to four containers can be stacked



#### Modular elements

Flexible heating, ventilation and air conditioning



### **Furniture and accessories**

Always the right fittings



## A container for any application

Be it on a construction site, as temporary offices or for a custom project, the ELA range is universal and extremely flexible. The individual containers are available in various widths, heights and equipment configurations.

#### 2.5 m/20 feet

L: 6.055 mm W: 2.435 mm

H: 2,890 mm

#### 3 m / 20 feet

L: 6.055 mm W: 3,000 mm H: 2.890 mm



#### Premium container and quality all-rounder

Despite their varying widths, both variants are of the highest quality and can be used for any potential application in any industry.



#### Sanitary container

Both the ELA quality all-rounder and the premium container are available as fully equipped sanitary containers.



#### First-aid container

The ELA sanitary container is equipped with vanity, examination couch and swivel stool, office table and chair with armrests, two large first-aid kits according to DIN 13169. allowing for rapid first-aid in emergencies.

#### 2.5 m / 10 feet

L: 2,991 mm W: 2.438 mm

H: 2,591 mm

#### 2.5 m/20 feet

L: 6.058 mm W: 2,438 mm

H: 2.591 mm



#### Storage containers

Spacious storage containers protect valuable materials and are ready for use at s